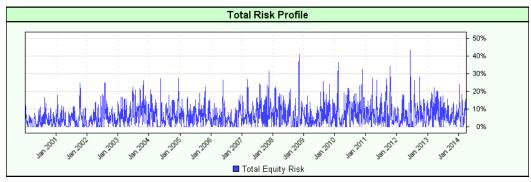

## Test Period for parameter run 1.

First Test Date 2000-01-03 Last Test Date 2014-04-01

| Trading Performance        |         | Win/Loss Statistics    |      |           |
|----------------------------|---------|------------------------|------|-----------|
| CAGR %                     | 39.72%  | Wins                   | 4673 | 67.5%     |
| MAR Ratio                  | 0.94    | Losses                 | 2248 | 32.5%     |
| RAR %                      | 49.46%  | Total                  | 6921 | 100.0%    |
| R-Cubed                    | 2.32    | 1000                   | 002. | .00.070   |
| Robust Sharpe Ratio        | 1.63    | Winning Months         | 119  | 69.2%     |
| Manager Francisco          | 45.000/ | Losing Months          | 53   | 30.8%     |
| Margin to Equity Ratio     | 15.82%  | Total                  | 172  | 100.0%    |
| Daily Return %             | 0.1546% | Total                  |      | 100.070   |
| Daily Geometric Return %   | 0.0916% | Average Risk Percent   |      | 1.00%     |
| Daily Standard Deviation % | 2.30%   | Average Win Percent    |      | 0.45%     |
| Daily Downside Deviation % | 1.74%   | Average Loss Percent   |      | 0.69%     |
| Daily Sharpe               | 0.064   | Average Win Dollars    | 17   | 70,589.91 |
| Daily Geo Sharpe           | 0.036   | Average Loss Dollars   | 30   | 02,922.90 |
| Daily Sortino              | 0.084   | Average Trade Percent  |      | 0.08%     |
| Modified Sharpe Ratio      | 1.27    | Average Trade Duration |      | 7.93      |
| Annual Sharpe Ratio        | 0.81    | Average Trade Dollars  | •    | 16,788.90 |