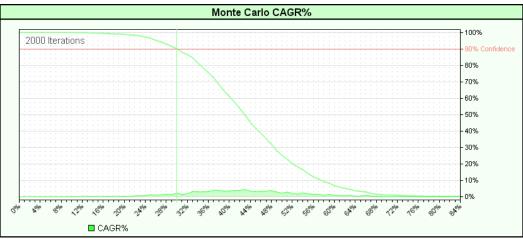

**Stepped Parameter Summary Performance** 

| Test | Ending Balance | CAGR%  | MAR  | Modified<br>Sharpe | Annual<br>Sharpe | Max Total<br>Equity DD | Longest<br>Drawdown | # Trades | Avg<br>Margin/Equity |
|------|----------------|--------|------|--------------------|------------------|------------------------|---------------------|----------|----------------------|
| 1    | 117,195,964.98 | 39.72% | 0.94 | 1.27               | 0.81             | 42.2%                  | 17.2                | 6,921    | 0.16                 |































## **Yearly Performance Summary**

| Year | Days | Closed Balance | End Total Equity | Total Equity Gain | Gain % | # Trades |
|------|------|----------------|------------------|-------------------|--------|----------|
| 2000 | 364  | 1,072,790.23   | 1,053,708.95     | 53,708.95         | 5.4%   | 330      |
| 2001 | 365  | 1,184,274.62   | 1,132,784.72     | 79,075.77         | 7.5%   | 414      |
| 2002 | 365  | 1,823,534.14   | 1,729,659.91     | 596,875.19        | 52.7%  | 363      |
| 2003 | 365  | 4,078,215.24   | 3,947,056.61     | 2,217,396.70      | 128.2% | 529      |
| 2004 | 366  | 7,024,271.57   | 6,901,646.86     | 2,954,590.25      | 74.9%  | 501      |
| 2005 | 365  | 10,372,628.68  | 10,155,158.68    | 3,253,511.82      | 47.1%  | 483      |
| 200