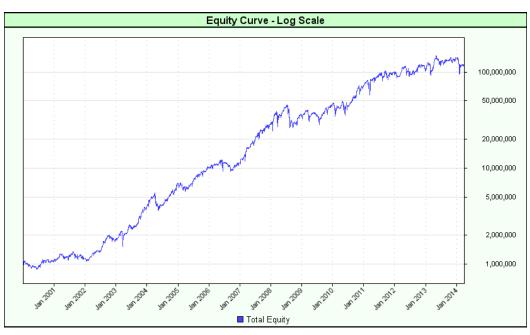

## **Yearly Performance Summary**

| Year | Days | Closed Balance | End Total Equity | Total Equity Gain | Gain % | # Trades |
|------|------|----------------|------------------|-------------------|--------|----------|
| 2000 | 364  | 1,072,790.23   | 1,053,708.95     | 53,708.95         | 5.4%   | 330      |
| 2001 | 365  | 1,184,274.62   | 1,132,784.72     | 79,075.77         | 7.5%   | 414      |
| 2002 | 365  | 1,823,534.14   | 1,729,659.91     | 596,875.19        | 52.7%  | 363      |
| 2003 | 365  | 4,078,215.24   | 3,947,056.61     | 2,217,396.70      | 128.2% | 529      |
| 2004 | 366  | 7,024,271.57   | 6,901,646.86     | 2,954,590.25      | 74.9%  | 501      |
| 2005 | 365  | 10,372,628.68  | 10,155,158.68    | 3,253,511.82      | 47.1%  | 483      |
| 2006 | 365  | 11,453,660.20  | 11,267,255.06    | 1,112,096.39      | 11.0%  | 414      |
| 2007 | 365  | 29,693,960.20  | 28,120,911.86    | 16,853,656.80     | 149.6% | 515      |
| 2008 | 366  | 37,136,716.25  | 35,266,106.69    | 7,145,194.83      | 25.4%  | 580      |
| 2009 | 365  | 46,470,829.17  | 46,413,957.01    | 11,147,850.32     | 31.6%  | 417      |
| 2010 | 365  | 72,018,543.15  | 72,494,285.11    | 26,080,328.10     | 56.2%  | 625      |
| 2011 | 365  | 100,984,463.97 | 94,572,759.40    | 22,078,474.29     | 30.5%  | 537      |
| 2012 | 366  | 115,538,733.41 | 105,684,282.08   | 11,111,522.69     | 11.7%  | 458      |
| 2013 | 365  | 144,387,966.56 | 135,576,363.85   | 29,892,081.77     | 28.3%  | 609      |
| 2014 | 91   | 117,195,964.98 | 117,195,964.98   | -18,380,398.87    | -13.6% | 146      |

## Test Period for parameter run 1.

First Test Date 2000-01-03 Last Test Date 2014-04-01

| Trading Performance        |         | Win/Loss Statistics    |      |           |
|----------------------------|---------|------------------------|------|-----------|
| CAGR %                     | 39.72%  | Wins                   | 4673 | 67.5%     |
| MAR Ratio                  | 0.94    | Losses                 | 2248 | 32.5%     |
| RAR %                      | 49.46%  | Total                  | 6921 | 100.0%    |
| R-Cubed                    | 2.32    | 1000                   | 002. | .00.070   |
| Robust Sharpe Ratio        | 1.63    | Winning Months         | 119  | 69.2%     |
| Manager Francisco          | 45.000/ | Losing Months          | 53   | 30.8%     |
| Margin to Equity Ratio     | 15.82%  | Total                  | 172  | 100.0%    |
| Daily Return %             | 0.1546% | Total                  |      | 100.070   |
| Daily Geometric Return %   | 0.0916% | Average Risk Percent   |      | 1.00%     |
| Daily Standard Deviation % | 2.30%   | Average Win Percent    |      | 0.45%     |
| Daily Downside Deviation % | 1.74%   | Average Loss Percent   |      | 0.69%     |
| Daily Sharpe               | 0.064   | Average Win Dollars    | 17   | 70,589.91 |
| Daily Geo Sharpe           | 0.036   | Average Loss Dollars   | 30   | 02,922.90 |
| Daily Sortino              | 0.084   | Average Trade Percent  |      | 0.08%     |
| Modified Sharpe Ratio      | 1.27    | Average Trade Duration |      | 7.93      |
| Annual Sharpe Ratio        | 0.81    | Average Trade Dollars  | •    | 16,788.90 |