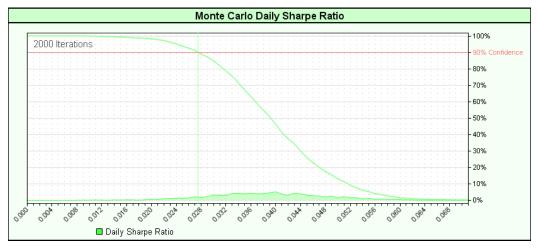

## Test Period for parameter run 1.

First Test Date 2000-01-03 Last Test Date 2014-04-01

| Trading Performance        |         | Win/Loss Statistics    |      |           |
|----------------------------|---------|------------------------|------|-----------|
| CAGR %                     | 39.72%  | Wins                   | 4673 | 67.5%     |
| MAR Ratio                  | 0.94    | Losses                 | 2248 | 32.5%     |
| RAR %                      | 49.46%  | Total                  | 6921 | 100.0%    |
| R-Cubed                    | 2.32    | 1000                   | 002. | .00.070   |
| Robust Sharpe Ratio        | 1.63    | Winning Months         | 119  | 69.2%     |
| Manager Francisco          | 45.000/ | Losing Months          | 53   | 30.8%     |
| Margin to Equity Ratio     | 15.82%  | Total                  | 172  | 100.0%    |
| Daily Return %             | 0.1546% | Total                  |      | 100.070   |
| Daily Geometric Return %   | 0.0916% | Average Risk Percent   |      | 1.00%     |
| Daily Standard Deviation % | 2.30%   | Average Win Percent    |      | 0.45%     |
| Daily Downside Deviation % | 1.74%   | Average Loss Percent   |      | 0.69%     |
| Daily Sharpe               | 0.064   | Average Win Dollars    | 17   | 70,589.91 |
| Daily Geo Sharpe           | 0.036   | Average Loss Dollars   | 30   | 02,922.90 |
| Daily Sortino              | 0.084   | Average Trade Percent  |      | 0.08%     |
| Modified Sharpe Ratio      | 1.27    | Average Trade Duration |      | 7.93      |
| Annual Sharpe Ratio        | 0.81    | Average Trade Dollars  | •    | 16,788.90 |