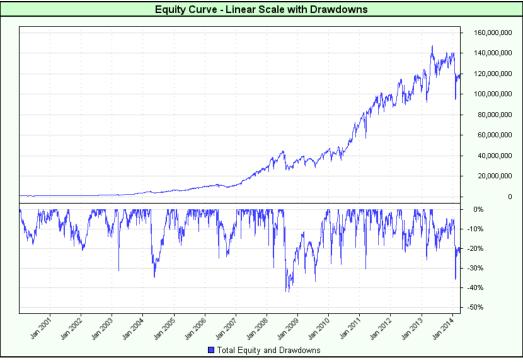

## Test Period for parameter run 1.

First Test Date 2000-01-03 Last Test Date 2014-04-01

| Trading Performance        |         | Win/Loss Statistics    |      |           |
|----------------------------|---------|------------------------|------|-----------|
| CAGR %                     | 39.72%  | Wins                   | 4673 | 67.5%     |
| MAR Ratio                  | 0.94    | Losses                 | 2248 | 32.5%     |
| RAR %                      | 49.46%  | Total                  | 6921 | 100.0%    |
| R-Cubed                    | 2.32    | 1000                   | 002. | .00.070   |
| Robust Sharpe Ratio        | 1.63    | Winning Months         | 119  | 69.2%     |
| Manager Francisco          | 45.000/ | Losing Months          | 53   | 30.8%     |
| Margin to Equity Ratio     | 15.82%  | Total                  | 172  | 100.0%    |
| Daily Return %             | 0.1546% | Total                  |      | 100.070   |
| Daily Geometric Return %   | 0.0916% | Average Risk Percent   |      | 1.00%     |
| Daily Standard Deviation % | 2.30%   | Average Win Percent    |      | 0.45%     |
| Daily Downside Deviation % | 1.74%   | Average Loss Percent   |      | 0.69%     |
| Daily Sharpe               | 0.064   | Average Win Dollars    | 17   | 70,589.91 |
| Daily Geo Sharpe           | 0.036   | Average Loss Dollars   | 30   | 02,922.90 |
| Daily Sortino              | 0.084   | Average Trade Percent  |      | 0.08%     |
| Modified Sharpe Ratio      | 1.27    | Average Trade Duration |      | 7.93      |
| Annual Sharpe Ratio        | 0.81    | Average Trade Dollars  | •    | 16,788.90 |