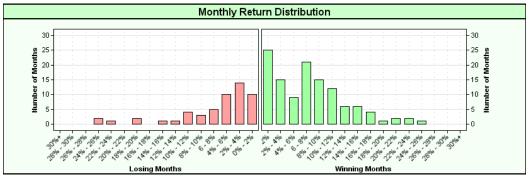

## Test Period for parameter run 1.

First Test Date 2000-01-03 Last Test Date 2014-04-01

| Trading Performance        |         | Win/Loss Statistics    |      |           |
|----------------------------|---------|------------------------|------|-----------|
| CAGR %                     | 39.72%  | Wins                   | 4673 | 67.5%     |
| MAR Ratio                  | 0.94    | Losses                 | 2248 | 32.5%     |
| RAR %                      | 49.46%  | Total                  | 6921 | 100.0%    |
| R-Cubed                    | 2.32    | 1000                   | 002. | .00.070   |
| Robust Sharpe Ratio        | 1.63    | Winning Months         | 119  | 69.2%     |
| Manager Francisco          | 45.000/ | Losing Months          | 53   | 30.8%     |
| Margin to Equity Ratio     | 15.82%  | Total                  | 172  | 100.0%    |
| Daily Return %             | 0.1546% | Total                  |      | 100.070   |
| Daily Geometric Return %   | 0.0916% | Average Risk Percent   |      | 1.00%     |
| Daily Standard Deviation % | 2.30%   | Average Win Percent    |      | 0.45%     |
| Daily Downside Deviation % | 1.74%   | Average Loss Percent   |      | 0.69%     |
| Daily Sharpe               | 0.064   | Average Win Dollars    | 17   | 70,589.91 |
| Daily Geo Sharpe           | 0.036   | Average Loss Dollars   | 30   | 02,922.90 |
| Daily Sortino              | 0.084   | Average Trade Percent  |      | 0.08%     |
| Modified Sharpe Ratio      | 1.27    | Average Trade Duration |      | 7.93      |
| Annual Sharpe Ratio        | 0.81    | Average Trade Dollars  | •    | 16,788.90 |