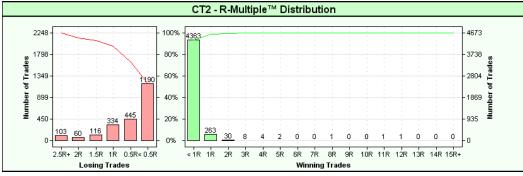

## Test Period for parameter run 1.

First Test Date 2000-01-03 Last Test Date 2014-04-01

| Trading Performance        |         | Win/Loss Statistics    |      |           |
|----------------------------|---------|------------------------|------|-----------|
| CAGR %                     | 39.72%  | Wins                   | 4673 | 67.5%     |
| MAR Ratio                  | 0.94    | Losses                 | 2248 | 32.5%     |
| RAR %                      | 49.46%  | Total                  | 6921 | 100.0%    |
| R-Cubed                    | 2.32    | 1000                   | 002. | .00.070   |
| Robust Sharpe Ratio        | 1.63    | Winning Months         | 119  | 69.2%     |
| Manager Francisco          | 45.000/ | Losing Months          | 53   | 30.8%     |
| Margin to Equity Ratio     | 15.82%  | Total                  | 172  | 100.0%    |
| Daily Return %             | 0.1546% | Total                  |      | 100.070   |
| Daily Geometric Return %   | 0.0916% | Average Risk Percent   |      | 1.00%     |
| Daily Standard Deviation % | 2.30%   | Average Win Percent    |      | 0.45%     |
| Daily Downside Deviation % | 1.74%   | Average Loss Percent   |      | 0.69%     |
| Daily Sharpe               | 0.064   | Average Win Dollars    | 17   | 70,589.91 |
| Daily Geo Sharpe           | 0.036   | Average Loss Dollars   | 30   | 02,922.90 |
| Daily Sortino              | 0.084   | Average Trade Percent  |      | 0.08%     |
| Modified Sharpe Ratio      | 1.27    | Average Trade Duration |      | 7.93      |
| Annual Sharpe Ratio        | 0.81    | Average Trade Dollars  | •    | 16,788.90 |