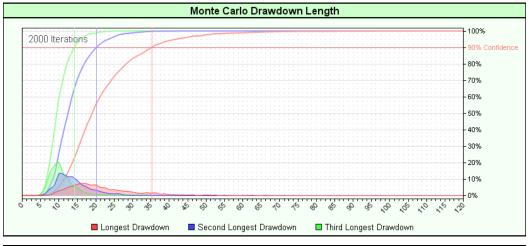

## Test Period for parameter run 1.

First Test Date 2000-01-03 Last Test Date 2014-04-01

| Trading Performance        |         | Win/Loss Statistics    |      |           |
|----------------------------|---------|------------------------|------|-----------|
| CAGR %                     | 39.72%  | Wins                   | 4673 | 67.5%     |
| MAR Ratio                  | 0.94    | Losses                 | 2248 | 32.5%     |
| RAR %                      | 49.46%  | Total                  | 6921 | 100.0%    |
| R-Cubed                    | 2.32    | 1000                   | 002. | .00.070   |
| Robust Sharpe Ratio        | 1.63    | Winning Months         | 119  | 69.2%     |
| Manager Francisco          | 45.000/ | Losing Months          | 53   | 30.8%     |
| Margin to Equity Ratio     | 15.82%  | Total                  | 172  | 100.0%    |
| Daily Return %             | 0.1546% | Total                  |      | 100.070   |
| Daily Geometric Return %   | 0.0916% | Average Risk Percent   |      | 1.00%     |
| Daily Standard Deviation % | 2.30%   | Average Win Percent    |      | 0.45%     |
| Daily Downside Deviation % | 1.74%   | Average Loss Percent   |      | 0.69%     |
| Daily Sharpe               | 0.064   | Average Win Dollars    | 17   | 70,589.91 |
| Daily Geo Sharpe           | 0.036   | Average Loss Dollars   | 30   | 02,922.90 |
| Daily Sortino              | 0.084   | Average Trade Percent  |      | 0.08%     |
| Modified Sharpe Ratio      | 1.27    | Average Trade Duration |      | 7.93      |
| Annual Sharpe Ratio        | 0.81    | Average Trade Dollars  | •    | 16,788.90 |