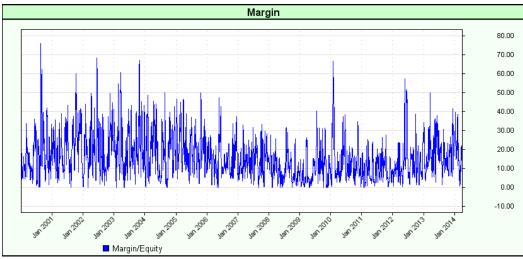

## Test Period for parameter run 1.

First Test Date 2000-01-03 Last Test Date 2014-04-01

| Trading Performance        |         | Win/Loss Statistics    |      |           |
|----------------------------|---------|------------------------|------|-----------|
| CAGR %                     | 39.72%  | Wins                   | 4673 | 67.5%     |
| MAR Ratio                  | 0.94    | Losses                 | 2248 | 32.5%     |
| RAR %                      | 49.46%  | Total                  | 6921 | 100.0%    |
| R-Cubed                    | 2.32    | 1000                   | 002. | .00.070   |
| Robust Sharpe Ratio        | 1.63    | Winning Months         | 119  | 69.2%     |
| Manager Francisco          | 45.000/ | Losing Months          | 53   | 30.8%     |
| Margin to Equity Ratio     | 15.82%  | Total                  | 172  | 100.0%    |
| Daily Return %             | 0.1546% | Total                  |      | 100.070   |
| Daily Geometric Return %   | 0.0916% | Average Risk Percent   |      | 1.00%     |
| Daily Standard Deviation % | 2.30%   | Average Win Percent    |      | 0.45%     |
| Daily Downside Deviation % | 1.74%   | Average Loss Percent   |      | 0.69%     |
| Daily Sharpe               | 0.064   | Average Win Dollars    | 17   | 70,589.91 |
| Daily Geo Sharpe           | 0.036   | Average Loss Dollars   | 30   | 02,922.90 |
| Daily Sortino              | 0.084   | Average Trade Percent  |      | 0.08%     |
| Modified Sharpe Ratio      | 1.27    | Average Trade Duration |      | 7.93      |
| Annual Sharpe Ratio        | 0.81    | Average Trade Dollars  | •    | 16,788.90 |