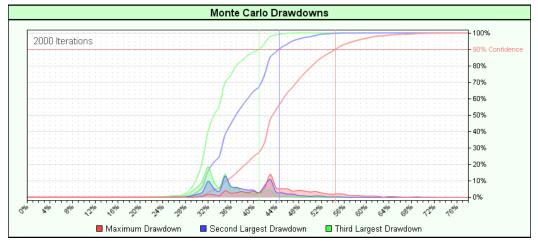

## Test Period for parameter run 1.

First Test Date 2000-01-03 Last Test Date 2014-04-01

| Trading Performance        |         | Win/Loss Statistics    |      |           |
|----------------------------|---------|------------------------|------|-----------|
| CAGR %                     | 39.72%  | Wins                   | 4673 | 67.5%     |
| MAR Ratio                  | 0.94    | Losses                 | 2248 | 32.5%     |
| RAR %                      | 49.46%  | Total                  | 6921 | 100.0%    |
| R-Cubed                    | 2.32    | 1000                   | 002. | .00.070   |
| Robust Sharpe Ratio        | 1.63    | Winning Months         | 119  | 69.2%     |
| Manager Francisco          | 45.000/ | Losing Months          | 53   | 30.8%     |
| Margin to Equity Ratio     | 15.82%  | Total                  | 172  | 100.0%    |
| Daily Return %             | 0.1546% | Total                  |      | 100.070   |
| Daily Geometric Return %   | 0.0916% | Average Risk Percent   |      | 1.00%     |
| Daily Standard Deviation % | 2.30%   | Average Win Percent    |      | 0.45%     |
| Daily Downside Deviation % | 1.74%   | Average Loss Percent   |      | 0.69%     |
| Daily Sharpe               | 0.064   | Average Win Dollars    | 17   | 70,589.91 |
| Daily Geo Sharpe           | 0.036   | Average Loss Dollars   | 30   | 02,922.90 |
| Daily Sortino              | 0.084   | Average Trade Percent  |      | 0.08%     |
| Modified Sharpe Ratio      | 1.27    | Average Trade Duration |      | 7.93      |
| Annual Sharpe Ratio        | 0.81    | Average Trade Dollars  | •    | 16,788.90 |