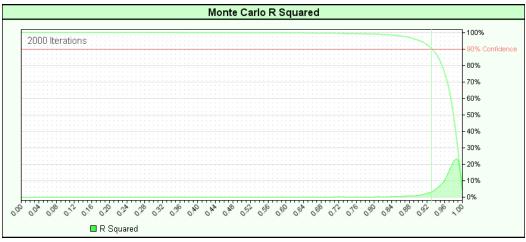

## Test Period for parameter run 1.

First Test Date 2000-01-03 Last Test Date 2014-04-01

| Trading Performance        |         | Win/Loss Statistics    |      |           |
|----------------------------|---------|------------------------|------|-----------|
| CAGR %                     | 39.72%  | Wins                   | 4673 | 67.5%     |
| MAR Ratio                  | 0.94    | Losses                 | 2248 | 32.5%     |
| RAR %                      | 49.46%  | Total                  | 6921 | 100.0%    |
| R-Cubed                    | 2.32    | 1000                   | 002. | .00.070   |
| Robust Sharpe Ratio        | 1.63    | Winning Months         | 119  | 69.2%     |
| Manager Francisco          | 45.000/ | Losing Months          | 53   | 30.8%     |
| Margin to Equity Ratio     | 15.82%  | Total                  | 172  | 100.0%    |
| Daily Return %             | 0.1546% | Total                  |      | 100.070   |
| Daily Geometric Return %   | 0.0916% | Average Risk Percent   |      | 1.00%     |
| Daily Standard Deviation % | 2.30%   | Average Win Percent    |      | 0.45%     |
| Daily Downside Deviation % | 1.74%   | Average Loss Percent   |      | 0.69%     |
| Daily Sharpe               | 0.064   | Average Win Dollars    | 17   | 70,589.91 |
| Daily Geo Sharpe           | 0.036   | Average Loss Dollars   | 30   | 02,922.90 |
| Daily Sortino              | 0.084   | Average Trade Percent  |      | 0.08%     |
| Modified Sharpe Ratio      | 1.27    | Average Trade Duration |      | 7.93      |
| Annual Sharpe Ratio        | 0.81    | Average Trade Dollars  | •    | 16,788.90 |