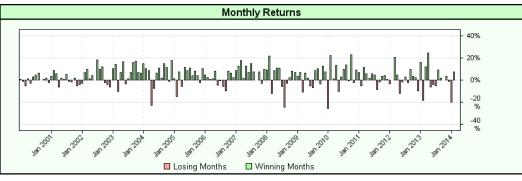

## Test Period for parameter run 1.

First Test Date 2000-01-03 Last Test Date 2014-04-01

| Trading Performance        |         | Win/Loss Statistics    |      |           |
|----------------------------|---------|------------------------|------|-----------|
| CAGR %                     | 39.72%  | Wins                   | 4673 | 67.5%     |
| MAR Ratio                  | 0.94    | Losses                 | 2248 | 32.5%     |
| RAR %                      | 49.46%  | Total                  | 6921 | 100.0%    |
| R-Cubed                    | 2.32    | 1000                   | 002. | .00.070   |
| Robust Sharpe Ratio        | 1.63    | Winning Months         | 119  | 69.2%     |
| Manager Francisco          | 45.000/ | Losing Months          | 53   | 30.8%     |
| Margin to Equity Ratio     | 15.82%  | Total                  | 172  | 100.0%    |
| Daily Return %             | 0.1546% | Total                  |      | 100.070   |
| Daily Geometric Return %   | 0.0916% | Average Risk Percent   |      | 1.00%     |
| Daily Standard Deviation % | 2.30%   | Average Win Percent    |      | 0.45%     |
| Daily Downside Deviation % | 1.74%   | Average Loss Percent   |      | 0.69%     |
| Daily Sharpe               | 0.064   | Average Win Dollars    | 17   | 70,589.91 |
| Daily Geo Sharpe           | 0.036   | Average Loss Dollars   | 30   | 02,922.90 |
| Daily Sortino              | 0.084   | Average Trade Percent  |      | 0.08%     |
| Modified Sharpe Ratio      | 1.27    | Average Trade Duration |      | 7.93      |
| Annual Sharpe Ratio        | 0.81    | Average Trade Dollars  | •    | 16,788.90 |