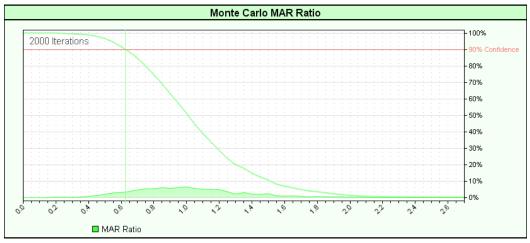

## Test Period for parameter run 1.

First Test Date 2000-01-03 Last Test Date 2014-04-01

| Trading Performance        |         | Win/Loss Statistics    |      |           |
|----------------------------|---------|------------------------|------|-----------|
| CAGR %                     | 39.72%  | Wins                   | 4673 | 67.5%     |
| MAR Ratio                  | 0.94    | Losses                 | 2248 | 32.5%     |
| RAR %                      | 49.46%  | Total                  | 6921 | 100.0%    |
| R-Cubed                    | 2.32    | 1000                   | 002. | .00.070   |
| Robust Sharpe Ratio        | 1.63    | Winning Months         | 119  | 69.2%     |
| Manager Francisco          | 45.000/ | Losing Months          | 53   | 30.8%     |
| Margin to Equity Ratio     | 15.82%  | Total                  | 172  | 100.0%    |
| Daily Return %             | 0.1546% | Total                  |      | 100.070   |
| Daily Geometric Return %   | 0.0916% | Average Risk Percent   |      | 1.00%     |
| Daily Standard Deviation % | 2.30%   | Average Win Percent    |      | 0.45%     |
| Daily Downside Deviation % | 1.74%   | Average Loss Percent   |      | 0.69%     |
| Daily Sharpe               | 0.064   | Average Win Dollars    | 17   | 70,589.91 |
| Daily Geo Sharpe           | 0.036   | Average Loss Dollars   | 30   | 02,922.90 |
| Daily Sortino              | 0.084   | Average Trade Percent  |      | 0.08%     |
| Modified Sharpe Ratio      | 1.27    | Average Trade Duration |      | 7.93      |
| Annual Sharpe Ratio        | 0.81    | Average Trade Dollars  | •    | 16,788.90 |