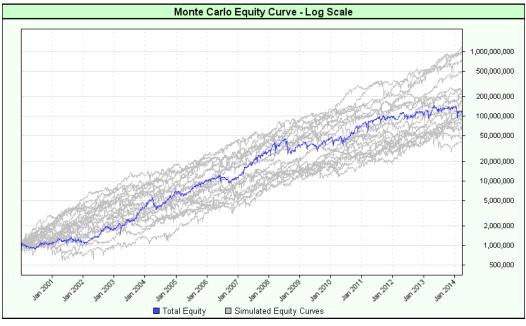

**Stepped Parameter Summary Performance** 

| Test | Ending Balance | CAGR%  | MAR  | Modified<br>Sharpe | Annual<br>Sharpe | Max Total<br>Equity DD | Longest<br>Drawdown | # Trades | Avg<br>Margin/Equity |
|------|----------------|--------|------|--------------------|------------------|------------------------|---------------------|----------|----------------------|
| 1    | 117,195,964.98 | 39.72% | 0.94 | 1.27               | 0.81             | 42.2%                  | 17.2                | 6,921    | 0.16                 |































## **Yearly Performance Summary**

| Year | Days | Closed Balance | End Total Equity | Total Equity Gain | Gain % | # Trades |
|------|------|----------------|------------------|-------------------|--------|----------|
| 2000 | 364  | 1,072,790.23   | 1,053,708.95     | 53,708.95         | 5.4%   | 330      |
| 2001 | 365  | 1,184,274.62   | 1,132,784.72     | 79,075.77         | 7.5%   | 414      |
| 2002 | 365  | 1,823,534.14   | 1,729,659.91     | 596,875.19        | 52.7%  | 363      |
| 2003 | 365  | 4,078,215.24   | 3,947,056.61     | 2,217,396.70      | 128.2% | 529      |
| 2004 | 366  | 7,024,271.57   | 6,901,646.86     | 2,954,590.25      | 74.9%  | 501      |
| 2005 | 365  | 10,372,628.68  | 10,155,158.68    | 3,253,511.82      | 47.1%  | 483      |
| 2