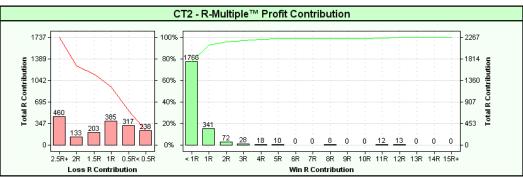

## Test Period for parameter run 1.

First Test Date 2000-01-03 Last Test Date 2014-04-01

| Trading Performance        |         | Win/Loss Statistics    |      |           |
|----------------------------|---------|------------------------|------|-----------|
| CAGR %                     | 39.72%  | Wins                   | 4673 | 67.5%     |
| MAR Ratio                  | 0.94    | Losses                 | 2248 | 32.5%     |
| RAR %                      | 49.46%  | Total                  | 6921 | 100.0%    |
| R-Cubed                    | 2.32    | 1000                   | 002. | .00.070   |
| Robust Sharpe Ratio        | 1.63    | Winning Months         | 119  | 69.2%     |
| Manager Francisco          | 45.000/ | Losing Months          | 53   | 30.8%     |
| Margin to Equity Ratio     | 15.82%  | Total                  | 172  | 100.0%    |
| Daily Return %             | 0.1546% | Total                  |      | 100.070   |
| Daily Geometric Return %   | 0.0916% | Average Risk Percent   |      | 1.00%     |
| Daily Standard Deviation % | 2.30%   | Average Win Percent    |      | 0.45%     |
| Daily Downside Deviation % | 1.74%   | Average Loss Percent   |      | 0.69%     |
| Daily Sharpe               | 0.064   | Average Win Dollars    | 17   | 70,589.91 |
| Daily Geo Sharpe           | 0.036   | Average Loss Dollars   | 30   | 02,922.90 |
| Daily Sortino              | 0.084   | Average Trade Percent  |      | 0.08%     |
| Modified Sharpe Ratio      | 1.27    | Average Trade Duration |      | 7.93      |
| Annual Sharpe Ratio        | 0.81    | Average Trade Dollars  | •    | 16,788.90 |